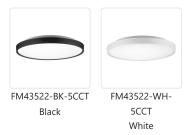

## **DESCRIPTION**

**PROJECT** 

Circular steel base with polymeric body, frosted acrylic lens, glossy body and matte painted base

## **SPECIFICATION DETAILS**

| Fixture Dimensions     | D21-1/8" x H3-1/4"                           |  |  |  |
|------------------------|----------------------------------------------|--|--|--|
| Light Source           | AC LED Module                                |  |  |  |
| Wattage                | 42W                                          |  |  |  |
| Total Lumens           | 3765lm                                       |  |  |  |
| Delivered Lumens       | BK-2132lm; WH-2295lm;                        |  |  |  |
| Voltage                | 120V                                         |  |  |  |
| Color Temperature      | Selectable CCT 2700K/3000K/3500K/4000K/5000K |  |  |  |
| CRI (Ra)               | 90CRI                                        |  |  |  |
| LED Rated Life         | 50,000 hours                                 |  |  |  |
| Dimming                | 100% - 10%, ELV Dimmer (Not Included)        |  |  |  |
| Diffuser Details       | Frosted acrylic diffuser                     |  |  |  |
| Location               | Dry                                          |  |  |  |
| Illumination Direction | Downlight                                    |  |  |  |
| Mounting Style         | All Orientation; Ceiling and Wall;           |  |  |  |
| CEC Title 24 JA8       | Yes, JA8-2022                                |  |  |  |
| Paint Finish           | BK01; WH01;                                  |  |  |  |