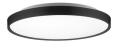

## **DESCRIPTION**

**PROJECT** 

Circular steel base with polymeric body, frosted acrylic lens, glossy body and matte painted base

## **SPECIFICATION DETAILS**

| Fixture Dimensions     | D21-1/8" x H3-1/4"                           |  |  |  |
|------------------------|----------------------------------------------|--|--|--|
| Light Source           | AC LED Module                                |  |  |  |
| Wattage                | 42W                                          |  |  |  |
| Total Lumens           | 3765lm                                       |  |  |  |
| Delivered Lumens       | BK-2132lm; WH-2295lm;                        |  |  |  |
| Voltage                | 120V                                         |  |  |  |
| Color Temperature      | Selectable CCT 2700K/3000K/3500K/4000K/5000K |  |  |  |
| CRI (Ra)               | 90CRI                                        |  |  |  |
| LED Rated Life         | 50,000 hours                                 |  |  |  |
| Dimming                | 100% - 10%, ELV Dimmer (Not Included)        |  |  |  |
| Diffuser Details       | Frosted acrylic diffuser                     |  |  |  |
| Location               | Dry                                          |  |  |  |
| Illumination Direction | Downlight                                    |  |  |  |
| Mounting Style         | All Orientation; Ceiling and Wall;           |  |  |  |
| CEC Title 24 JA8       | Yes, JA8-2022                                |  |  |  |
| Paint Finish           | BK01; WH01;                                  |  |  |  |