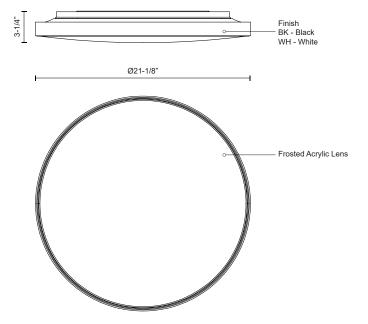

## **DESCRIPTION**

**PROJECT** 

Circular steel base with polymeric body, frosted acrylic lens, glossy body and matte painted base

## **SPECIFICATION DETAILS**

| Fixture Dimensions     | D21-1/8" x H3-1/4"                           |  |  |  |
|------------------------|----------------------------------------------|--|--|--|
| Light Source           | AC LED Module                                |  |  |  |
| Wattage                | 42W                                          |  |  |  |
| Total Lumens           | 3765lm                                       |  |  |  |
| Delivered Lumens       | BK-2132lm; WH-2295lm;                        |  |  |  |
| Voltage                | 120V                                         |  |  |  |
| Color Temperature      | Selectable CCT 2700K/3000K/3500K/4000K/5000K |  |  |  |
| CRI (Ra)               | 90CRI                                        |  |  |  |
| LED Rated Life         | 50,000 hours                                 |  |  |  |
| Dimming                | 100% - 10%, ELV Dimmer (Not Included)        |  |  |  |
| Diffuser Details       | Frosted acrylic diffuser                     |  |  |  |
| Location               | Dry                                          |  |  |  |
| Illumination Direction | Downlight                                    |  |  |  |
| Mounting Style         | All Orientation; Ceiling and Wall;           |  |  |  |
| CEC Title 24 JA8       | Yes, JA8-2022                                |  |  |  |
| Paint Finish           | BK01; WH01;                                  |  |  |  |